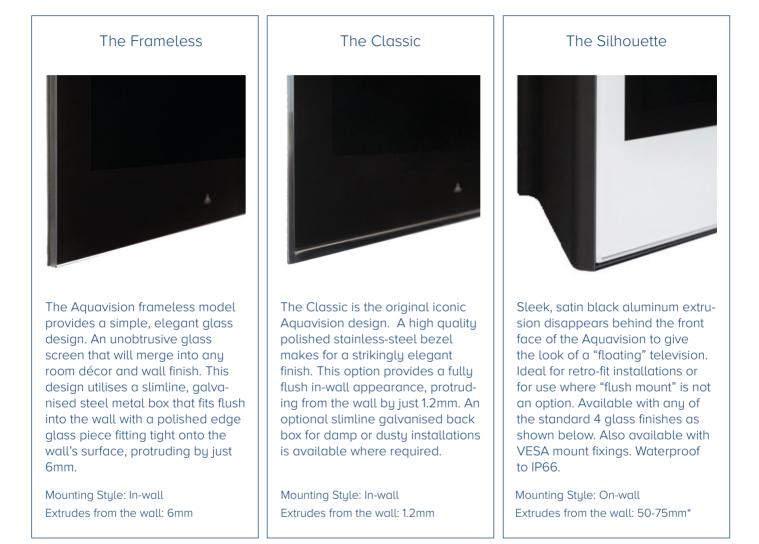

## Fixing Styles

## Aquavision has a variety of different fixing styles each with different design features: Frameless, Classic and Silhouette.

|            | 16"          | 22"          | 27"          | 28"          | 32"          | 43"          | 55"          | 65"          | 85"          |  |
|------------|--------------|--------------|--------------|--------------|--------------|--------------|--------------|--------------|--------------|--|
| rameless   | $\checkmark$ |  |
| Classic    | $\checkmark$ | $\checkmark$ | $\checkmark$ | $\checkmark$ | $\checkmark$ | $\checkmark$ | -            | -            | -            |  |
| Silhouette | -            | $\checkmark$ | $\checkmark$ | $\checkmark$ | $\checkmark$ | $\checkmark$ | -            | -            | -            |  |