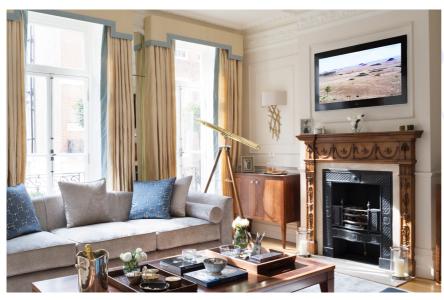

# Control your Aquavision seamlessly via a BEOSystem4 controller

Aquavision are proud to announce that in conjunction with BANG AND OLUFSEN, we have developed a simple to install upgrade kit that will allow perfect, seamless integration of these iconic products.

Since BANG AND OLUFSEN only make televisions from 40" upwards, you can now offer a viable alternative, whilst maintaining the customer experience of using the BANG AND OLUFSEN remote control and the BEOSystem4 controller.