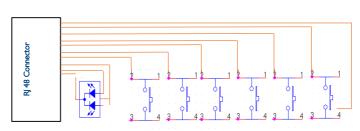

#### **RSP Details**

On all Remote Switch Panels there is also an Auxiliary Connection Point. This is a green 8-way connector block that is mounted on the rear of the Remote Switch Panel. This enables you to have other equipment control your Aquavision® via the use of remote momentary switches. Simply connect pins 2 through to 7 down to the

AQUAVISION's earth momentarily and that will carry out the desired function. This function is for advanced installations only and should not be used unless you are confident that you know what you are doing!