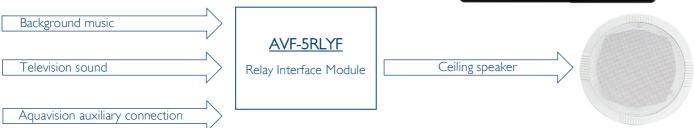

## AVF-5RLYF Relay Interface Module

The Aquavision Relay Interface Module provides two multipurpose potential free relay contacts which become active when your Aquavision TV is switched on. It can be fitted to any Series 4, Genesis, Nexus or Pinnacle range television and is compatible with all installed models. Simply connects to the Auxiliary Connection Interface on the television. If the Remote Switch Panel is also required then this connects in series with the Relay Interface Module.