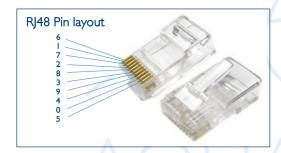

# 5<sup>th</sup> generation Aquavision RJ48 pin details

| RJ48 pin<br>number | Function | RSP 5 Switch Position |
|--------------------|----------|-----------------------|
| PIN 1              | GND/0V   |                       |
| PIN 2              | ON/OFF   | Top centre            |
| PIN 3              | VOL+     | Top right             |
| PIN 4              | VOL-     | Bottom right          |
| PIN 5              | PG+      | Top left              |
| PIN 6              | PG-      | Bottom left           |
| PIN 7              | TV/AV    | Bottom centre         |
| PIN 8              | LED G    | centre                |
| PIN 9              | LED R    | centre                |
| PIN 10             | 5V/VCC   | 8                     |