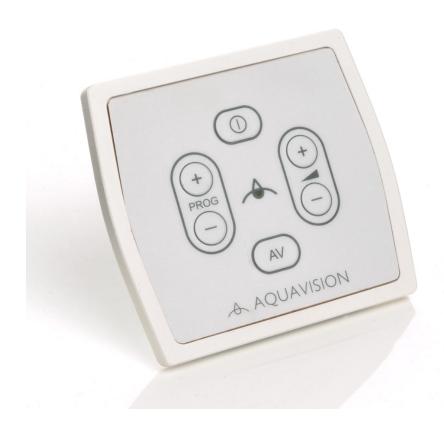

## Remote Switch Panel

The Aquavision remote switch panel is exactly what it says, a small switch panel that gives you instant control of your Aquavision television without having to find the remote control. Ideal for hotels and guest houses, or indeed anyone who does not want remotes 'lying aroung'. Installed into a simple 'I Gang' back box, the same size as a normal light switch, this unit provides the user with simple, discreet, and permanent operation of the most basic functions that you need.

Simply plug the supplied lead into the base of the Aquavision, and the other end into the switch panel and you are ready to go!

The remote switch panel is supplied with the following:

- I Gang back box [72 x 72 x 35mm]
- 5m interconnecting lead
- Switch panel [95mm x 85mm x 6mm]
- Facia Membrane (replacement membranes are available to purchase separately)