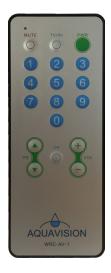

### **AVWRC-1** Waterproof Remote Control

Suitable for: 15", 17", 23" [MK1, MK2, MK3]

Dimensions: 150mm x 55mm x 15mm

AVWRC-2 Waterproof Remote Control

Suitable for: 26", 32", 40" [MK3]

Dimensions: 125mm x 55mm x 10mm