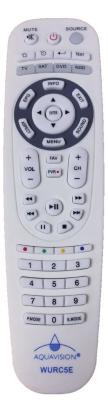

## AVWURC5E Universal Remote Control

This remote has all the functions of a Master Remote Control but has the added advantage of being waterproof. It can be programmed to work with other products such as Sky etc. This is the current remote sent out with all the televisions

Suitable for: All Series 5 television models [Genesis, Nexus & Pinnacle] and almost all previous models including 15", 17", 23", 26", 40" and Series 4

Dimensions: 210mm x 55mm x 25mm

### **AVWURC5E** Universal Remote Control

Suitable for: All Series 5 television models [Genesis, Nexus & Pinnacle] and almost all previous models including 15", 17", 23", 26", 40" and Series 4

Dimensions: 210mm x 55mm x 25mm