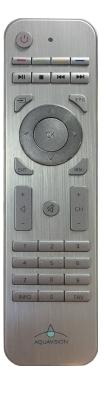

### AVF-MRC5S Silver Remote Control

A stylish, metallic Master Remote ideal for whtn Aquavision televisions are used in areas where waterproof remote controls are not needed.

Suitable for: All Series 5 television models [Genesis, Nexus & Pinnacle]

Dimensions: 170mm x 50mm x 10mm