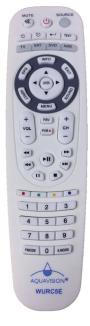

## AVWURC5E Universal Remote Control

This remote has all the functions of a Master Remote Control but has the added advantage of being waterproof. It can be programmed to work with other products such as Sky etc. This is the current remote sent out with all the televisions

Suitable for: All Series 5 television models [Genesis, Nexus & Pinnacle] and almost all previous models including 15", 17", 23", 26", 40" and Series 4

Dimensions: 210mm x 55mm x 25mm