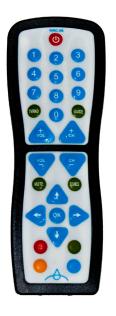

# AVF-ANDKEYBOARD Android Remote Control

This remote comes aditionally to the Universal Remote Control as standard on all Series 5 Pinnacle and Horizon televisions. It can be used as a pointer on the screen and also features a 'QWERTY' keyboard on the back for ease of searching online.

Suitable for: All Series 5 Pinnacle [including Horizon]

Dimensions: 175mm x 55mm x 20mm