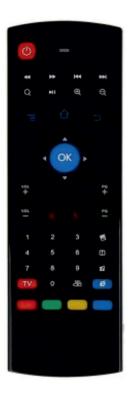

# AVF-ANDKEYBOARD Android Remote Control

This remote comes aditionally to the Universal Remote Control as standard on all Series 5 Pinnacle and Horizon televisions. It can be used as a pointer on the screen and also features a 'QWERTY' keyboard on the back for ease of searching online.

Suitable for: All Series 5 Pinnacle [including Horizon]

Dimensions: 175mm x 55mm x 20mm