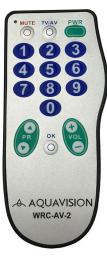

### **AVWRC-1** Waterproof Remote Control

Suitable for: 15", 17", 23" [MK1, MK2, MK3]

Dimensions: 150mm x 55mm x 15mm

AVWRC-2 Waterproof Remote Control

Suitable for: 26", 32", 40" [MK3]

Dimensions: 125mm x 55mm x 10mm