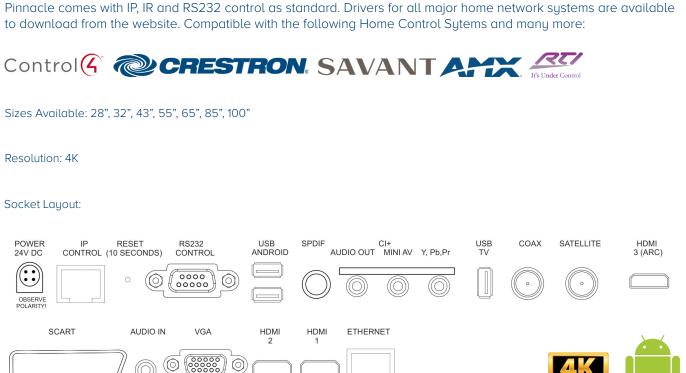

## Pinnacle

Pinnacle offers the ultimate luxury. All the features of Nexus with 4K resolution and Android 6 Smart TV capabilities. Pinnacle comes with IP, IR and RS232 control as standard. Drivers for all major home network systems are available to download from the website. Compatible with the following Home Control Sytems and many more: