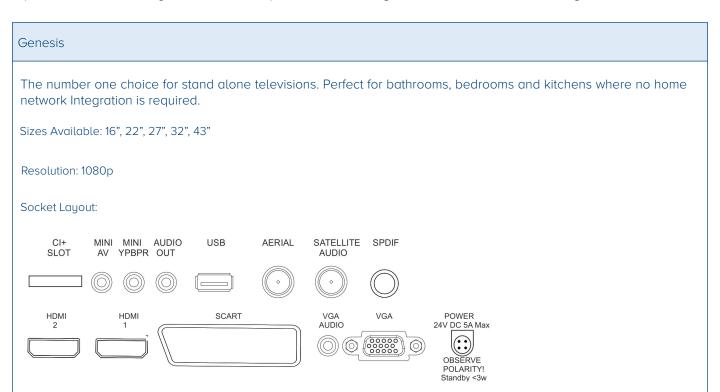

## LCD Options

Aquavision offers a variety of different LCD options, each differing in features, resolution and sizing.



## Nexus

Nexus sets the industry standard for home integration televisions with IP, IR and RS232 control as standard. Drivers



00000

OBSERVE POLARITY! Standby <3w

## Pinnacle

Pinnacle offers the ultimate luxury. All the features of Nexus with 4K resolution and Android 6 Smart TV capabilities. Pinnacle comes with IP, IR and RS232 control as standard. Drivers for all major home network systems are available to download from the website. Compatible with the following Home Control Sytems and many more:



## Television size options based on LCD Style:

|          | 16"      | 22"      | 27"      | 28"      | 32"      | 43"      | 55"      | 65"      | 85"      | 100"     |
|----------|----------|----------|----------|----------|----------|----------|----------|----------|----------|---