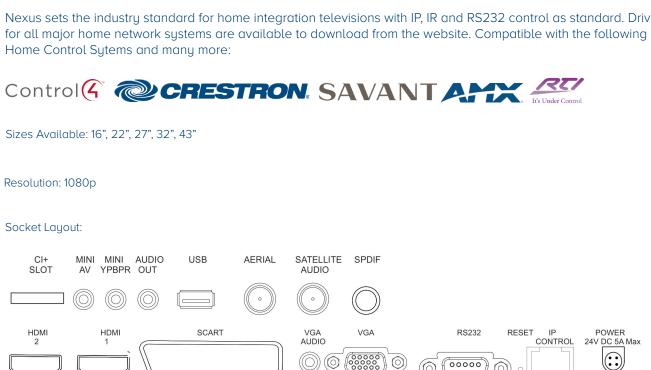

## Nexus

Nexus sets the industry standard for home integration televisions with IP, IR and RS232 control as standard. Drivers

00000

OBSERVE POLARITY! Standby <3w