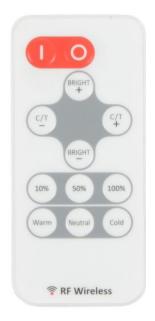

Supplied with each mirror is a simple IP63 rated remote control. This gives you instant access to power, brightness and colour temperature. Power is via a separate 12V DC power supply, supplied with each order [1xPSU per 5m length].