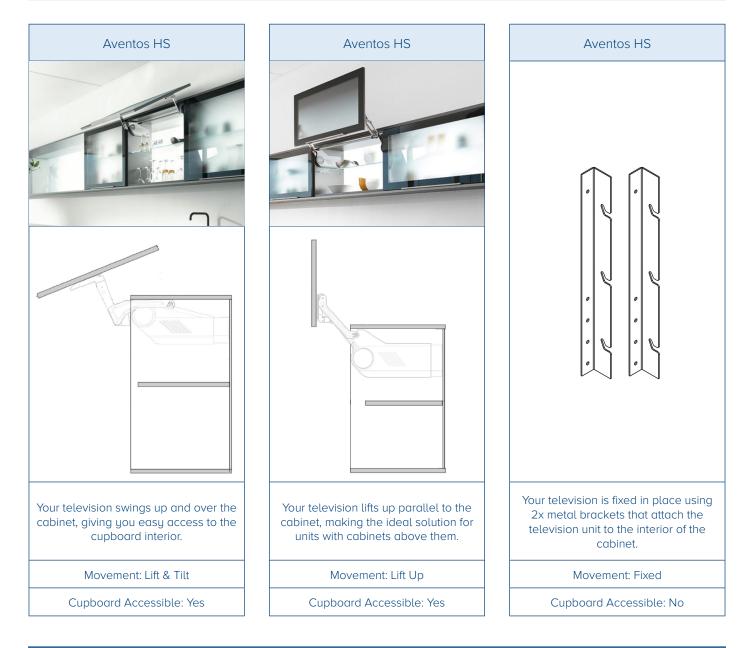

## Kitchen Range Specifications

Aquavision's specialist range of Kitchen Door replacement units allow your Aquavision television to be discretely installed into any Kitchen space. Perfect for where wall space is tight, these televisions are compatible with a selection of BLUM Electric/Manual Hinges meaning that you don't need to sacrifice much-needed cupboard space. All models are available in either Black or White and are specifically designed to work with standard Aquavision televisions listed below.

| Cupboard Size  | Compatible Television Models |           | Hinge Options   |                  |
|----------------|------------------------------|-----------|-----------------|------------------|
| 1000mm x 600mm | 32" 4K Pinnacle              |           | BLUM Aventos HS | Aquavision KVDMK |
| 800mm x 450mm  | 28" 4K Pinnacle              |           | BLUM Aventos HS | Aquavision KVDMK |
| 600mm x 450mm  | 22" Genesis                  | 22" Nexus | BLUM Aventos HL | Aquavision KVDMK |
| 600mm x 355mm  | 22" Genesis                  | 22" Nexus | BLUM Aventos HL | Aquavision KVDMK |