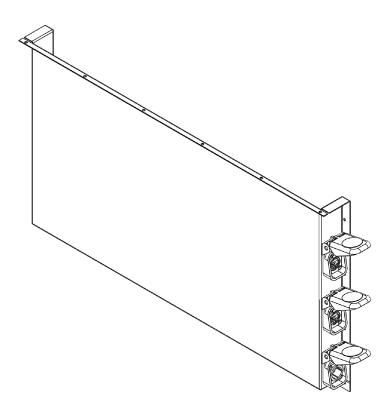

## Installing your Large Accessory Module:

- 1. Using the velcro provided, stick the necessary baluns/media boxes etc to the inside of the Accessory Module and then connect these to the 3 sockets on the side.
- 2. Once these are fully secured, connect any necessary wires to the 5 central neutrik connectors on the back of the Horizon television
- 3. Attach your Accessory Module to the back of your Horizon television using the 18x M3x10 screws and washers provided. Make sure the foam tape around the edges are pressed down firmly to ensure a waterproof seal.