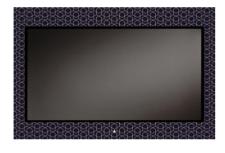

## Custom Colour Printing Guide

Aquavision can now offer both bespoke and standard sized glass in any colour or design you can imagine. Perfect for childrens bedrooms, colourful bathrooms, kitchen splashbacks or to decor match other areas.

The 1200dpi printer uses CMYK ink so all colours will need to be formatted accordingly. Should a solid colour be required please use the CMYK reference as oppose to a RAL or Pantone reference. All glass is optically clear, low iron glass however some variation may occur. A one off artwortk and set up charge is payable for each picture/size of glass. Please contact your supplier for details.