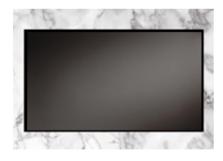

## Custom Colour Printing Guide

Aquavision can now offer both bespoke and standard sized glass in any colour or design you can imagine. Perfect for childrens bedrooms, colourful bathrooms, kitchen splashbacks or to decor match other areas.

The 1200dpi printer uses CMYK ink so all colours will need to be formatted accordingly. Should a solid colour be required please use the CMYK reference as oppose to a RAL or Pantone reference. All glass is optically clear, low iron glass however some variation may occur. A one off artwortk and set up charge is payable for each picture/size of glass. Please contact your supplier for details.