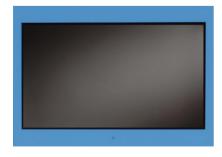

## Custom Colour Printing Guide

Aquavision can now offer both bespoke and standard sized glass in any colour or design you can imagine. Perfect for childrens bedrooms, colourful bathrooms, kitchen splashbacks or to decor match other areas.

The 1200dpi printer uses CMYK ink so all colours will need to be formatted accordingly. Should a solid colour be required please use the CMYK reference as oppose to a RAL or Pantone reference. All glass is optically clear, low iron glass however some variation may occur. A one off artwortk and set up charge is payable for each picture/size of glass. Please contact your supplier for details.