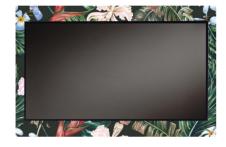

## Custom Colour Printing Guide

Aquavision can now offer both bespoke and standard sized glass in any colour or design you can imagine. Perfect for childrens bedrooms, colourful bathrooms, kitchen splashbacks or to decor match other areas.

The 1200dpi printer uses CMYK ink so all colours will need to be formatted accordingly. Should a solid colour be required please use the CMYK reference as oppose to a RAL or Pantone reference. All glass is optically clear, low iron glass however some variation may occur. A one off artwortk and set up charge is payable for each picture/size of glass. Please contact your supplier for details.