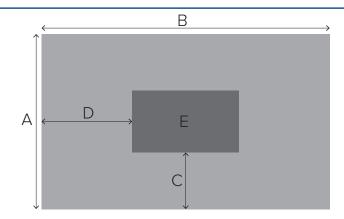

| А          | Overall Mirror Height                                                                                                         |    |    |        |
|------------|-------------------------------------------------------------------------------------------------------------------------------|----|----|--------|
| В          | Overall Mirror Width                                                                                                          |    |    |        |
| С          | Distance from BOTTOM of Mirror to BOTTOM of Television Window or CENTRAL                                                      |    |    |        |
| D          | Distance from LEFT of Mirror to LEFT of Television Window or CENTRAL                                                          |    |    |        |
| Е          | Television Screen Size: 16", 22", 27", 28", 32", 43", 55", 65", 85", 100"<br>Leave this box BLANK for matching Mirror Panels. |    |    |        |
| TV Model   | Genesis, Nexus or Pinnacle                                                                                                    |    |    |        |
| Glass Type | MirrorVision+ or custom colour/print, if custom colour please state CMYK ref                                                  |    |    |        |
| Dimensions | Please indicate the unit of measurement                                                                                       | mm | cm | inches |

Aquavision

| Completed by: |
|---------------|
| Company Name: |
| Date:         |
| Phone Number: |
| Email:        |
| Signed:       |

Important Information:

- Aquavision's MirrorVision+ is the standard mirror supplied
- Dimensions C and D are not required for an initial quotation.
- Aquavision will only supplymirrors or custom glass for intsallation with Aquavision Televisions.
- Glass will generally be ready for collection 6 weeks from confirmed
- Mounting brackets may be suggested but it is the customer's responsibility to ensure these and any other fixings are correct for the installation.
- All Aquavision Glass is 6mm thick unless stated otherwise.
- Maximum glass size is up to 3100mm x 2400mm.