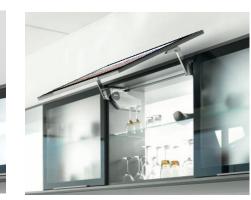

# CABINET RANGE HINGE OPTIONS:

#### LIFT & TILT

Lift and Tilt hinges are available for both the 28" 4K & 32" 4K models, compatible with 'BLUM' (AVENTOS HS).