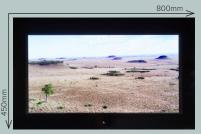

# CABINET RANGE SIZE OPTIONS:

1000mm

22"

RRP from £1,178.00\*

RRP from £1,238.00\*

22"

# 28" 4K RRP £3,134.00\*

32" 4K RRP £3,548.00\*

Standard Cupboard Sizes | Available in Black or Polar White\* | 2-Year Guarantee

\*Colour options available to order