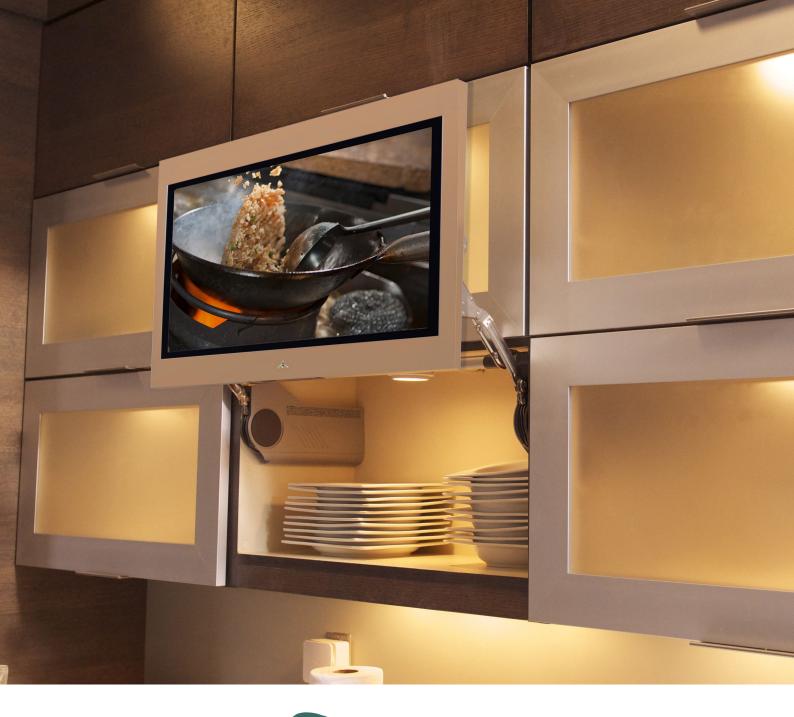

# WE ARE AQUAVISION®

Aquavision's range of hinged televisions are the perfect solution for locations where wall space is limited. Fusion Hinged Televisions are compatible with a selection of 'BLUM' Electronic/Manual Hinges. Don't sacrifice cupboard space to catch up with your favourite shows.

#### LIFT

Lift hinges are available for the 22" LCD models, compatible with 'BLUM' (AVENTOS HL).

#### LIFT & TILT

Lift and Tilt hinges are available for both the 28" 4K & 32" 4K models, compatible with 'BLUM' (AVENTOS HS).