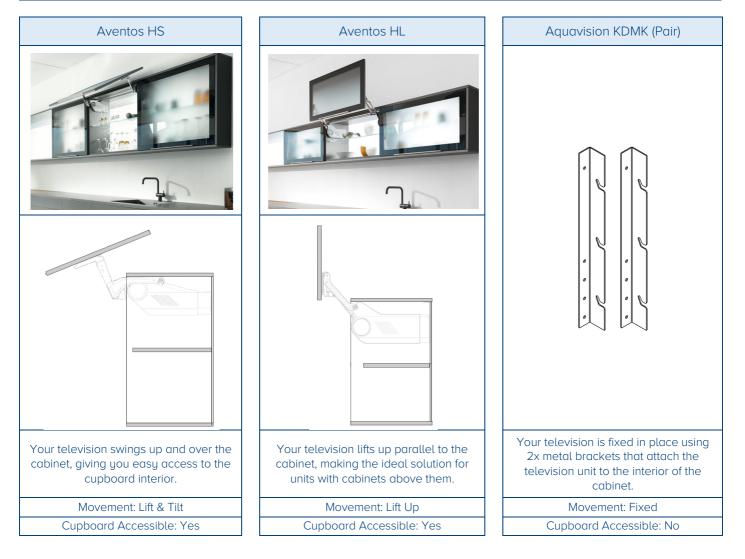

## Kitchen Range Specifications

Aquavision's specialist range of Kitchen Door replacement units allow your Aquavision television to be discretely installed into any Kitchen space. Perfect for where wall space is tight, these televisions are compatible with a selection of BLUM Electric/Manual Hinges meaning that you don't need to sacrifice much-needed cupboard space. All models are available in either Black or White and are specifically designed to work with standard Aquavision televisions listed below.

| Cupboard Size  | Compatible Television Models |           | Hinge Options   |                 |
|----------------|------------------------------|-----------|-----------------|-----------------|
| 1000mm x 600mm | 32" 4K Pinnacle              |           | BLUM Aventos HS | Aquavision KDMK |
| 800mm x 450mm  | 28" 4K Pinnacle              |           | BLUM Aventos HS | Aquavision KDMK |
| 600mm x 450mm  | 22" Genesis                  | 22" Nexus | BLUM Aventos HL | Aquavision KDMK |
| 600mm x 355mm  | 22" Genesis                  | 22" Nexus | BLUM Aventos HL | Aquavision KDMK |