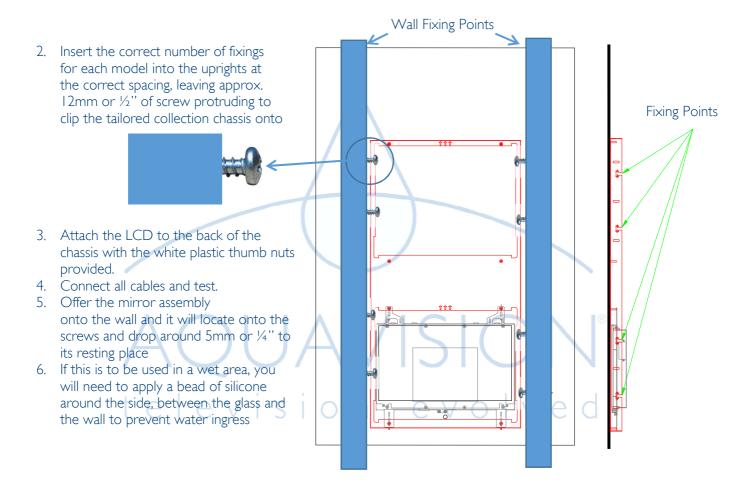

## Chassis Mount Kits - Installation Details

Thank you for purchasing your Aquavision.

Installation is very simple and we recommend it happens as follows

I. Make sure that you have cut a hole in the wall to the correct size and have got 2 wooden uprights, one either side, to fix into. You can fix straight into masonry but wood is the preferred option for ease of fixing

Sizes and style may vary from that shown, but fixing method will be the same.