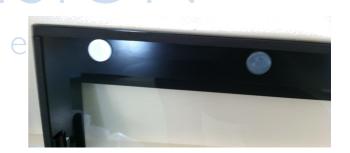

A matching bracket is screwed inside the mounting hole so that it will align with the L Bracket.

television

Metal attractors are stuck onto the top of the mirror

A fixing magnet is screwed into the frame to align with metal attractors fixed to the top of the mirror.