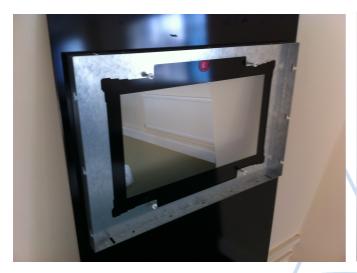

## Bespoke Glass Installation – Flush Mount

The mirror will be supplied with a bezel bonded on to the back of the mirror.

The L Bracket (or multiple L brackets depending on the mirror size) is fitted to the bottom of the mirror by Aquavision.

A matching bracket is screwed inside the mounting hole so that it will align with the L Bracket.

television

Metal attractors are stuck onto the top of the mirror

A fixing magnet is screwed into the frame to align with metal attractors fixed to the top of the mirror.

## The complete assembly then clips in to the wall as follows:

Aquavision
Unit 2 Grosvenor Business Park,
Horsfield Way, Stockport
Cheshire
United Kingdom
+44 [0]1617111900