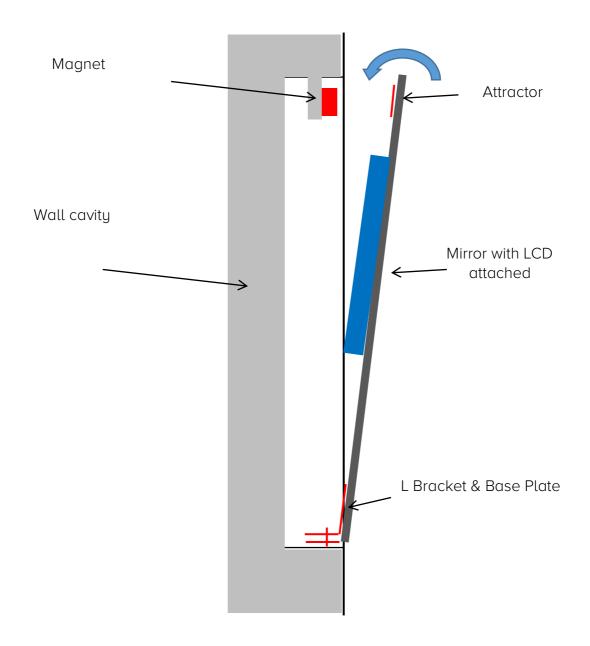

## Bespoke Glass Installation – Flush Mount

The mirror will be supplied with a bezel bonded on to the back of the mirror.

The L Bracket (or multiple L brackets depending on the mirror size) is fitted to the bottom of the mirror by Aquavision.

A matching bracket is screwed inside the mounting hole so that it will align with the L Bracket.

television

Metal attractors are stuck onto the top of the mirror

A fixing magnet is screwed into the frame to align with metal attractors fixed to the top of the mirror.

## The complete assembly then clips in to the wall as follows:

Aquavision
Unit 2 Grosvenor Business Park,
Horsfield Way, Stockport
Cheshire
United Kingdom
+44 [0]1617111900