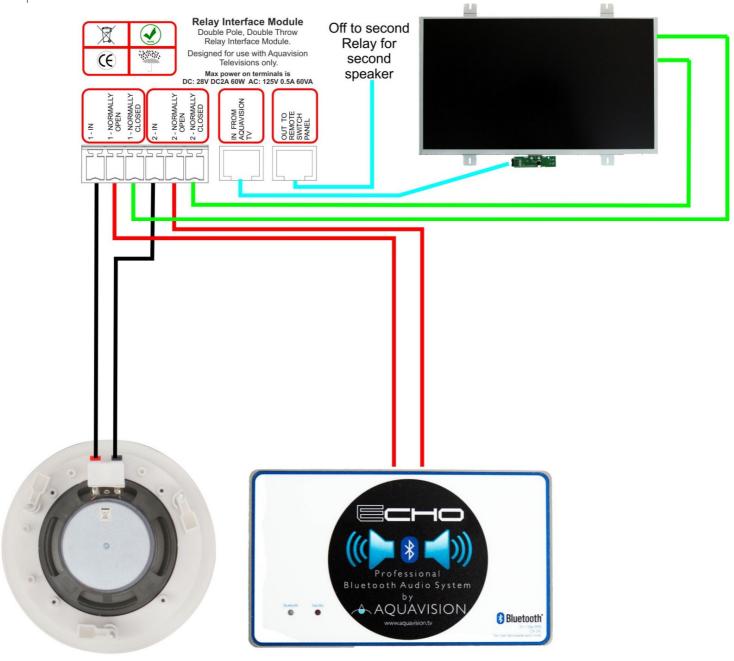

## Using the Aquavision relay to switch speaker sources

To use a single speaker for your Aquavision and a second sound source such as Aquavision Echo, Sonos etc, we suggest you use our AVF-5RLYF4P, 4 pole relay switch unit. These are independent units for each Left and Right speakers. Shown below is how to set up one unit. Simply link the second unit on as shown for the second speaker.

When you turn the Aquavision on, the sound will automatically switch from the current (Echo, Sonos etc.) source, to the Aquavision Television