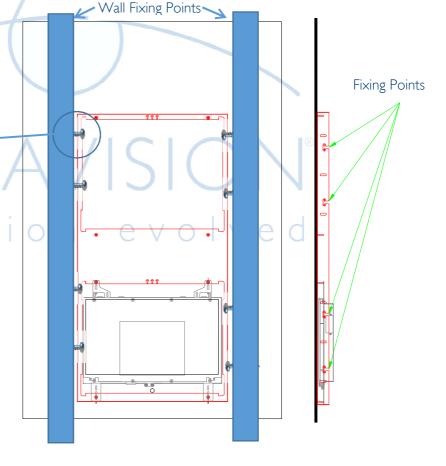

| Model                             | Width between<br>Fixings - mm | Width between Fixings - inches |
|-----------------------------------|-------------------------------|--------------------------------|
| AVG32L-16PMVPL<br>AVG32L-16PMVPLA | 389                           | 15 ½                           |
| AVG32L-16LMVPL<br>AVG32L-16LMVPLA | 600                           | 23 ¾                           |
| AVG32L-22LMVPL<br>AVG32L-22LMVPLA | 545                           | 21 ½                           |
| AVG42L-16PMVPL<br>AVG42L-16PMVPLA | 389                           | 15 ½                           |
| AVG42L-22PMVPL<br>AVG42L-22PMVPLA | 545                           | 21 ½                           |
| AVG42L-16LMVPL<br>AVG42L-16LMVPLA | 600                           | 23 ¾                           |
| AVG42L-22LMVPL<br>AVG42L-22LMVPLA | 937                           | 37                             |

Insert the correct number of fixings for each model into the uprights at the correct spacing, leaving approx.
 12mm or ½" of screw protruding to clip the tailored collection chassis onto

- 3. Attach the LCD to the back of the Tailored collection chassis with the white plastic thumb nuts provided
- 4. Connect all cables and test.
- 5. Offer the tailored collection assembly onto the wall and it will locate onto the screws and drop around 5mm or 1/4" to its resting place
- 6. If this is to be used in a wet area, you will need to apply a bead of silicone around the side, between the glass and the wall to prevent water ingress