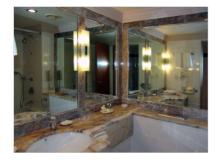

## The Tailored Collection

Aquavision's 'Tailored Collection' comprises of 'off-the-peg' bespoke-style mirror TV's, designed with the integrator in mind. There are three different MirrorVision+ sizes to choose from [ which can house the TV in portrait or landscape]. All the designer needs to do is simply choose which size glass and LCD and which way round the fixings must be to house the LCD. In creating an almost 'off the shelf' product which retains its luxurious status and drives down the costs can only prove to be beneficial for everyone.

MirrorVision+ glass from Aquavision<sup>®</sup> achieves a perfect balance between the conventional, 100% reflective "silver" mirror and the minimally reflective glass normally required for television viewing. Perfect for every room in the home, hotel, office, everywhere that you would put a mirror or a television, you can now install both in one place. Our patented glass ensures there are absolutely no visible signs of the television when it is turned OFF. Our MirrorVision+ even works in high ambient light environments!