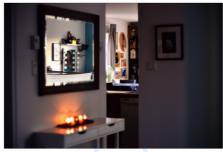

## The Tailored Collection

Aquavision's 'Tailored Collection' comprises of 'off-the-peg' bespoke-style mirror TV's, designed with the integrator in mind. There are three different MirrorVision+ sizes to choose from [ which can house the TV in portrait or landscape]. All the designer needs to do is simply choose which size glass and LCD and which way round the fixings must be to house the LCD. In creating an almost 'off the shelf' product which retains its luxurious status and drives down the costs can only prove to be beneficial for everyone.

MirrorVision+ glass from Aquavision<sup>®</sup> achieves a perfect balance between the conventional, 100% reflective "silver" mirror and the minimally reflective glass normally required for television viewing. Perfect for every room in the home, hotel, office, everywhere that you would put a mirror or a television, you can now install both in one place. Our patented glass ensures there are absolutely no visible signs of the television when it is turned OFF. Our MirrorVision+ even works in high ambient light environments!