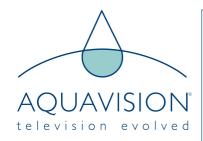

## The Tailored Collection

Aquavision's 'Tailored Collection' comprises of 'off-the-peg' bespoke-style mirror TV's, designed with the integrator in mind. There are three different MirrorVision+ sizes to choose from [ which can house the TV in portrait or landscape]. All the designer needs to do is simply choose which size glass and LCD and which way round the fixings must be to house the LCD. In creating an almost 'off the shelf' product which retains its luxurious status and drives down the costs can only prove to be beneficial for everyone.

MirrorVision+ glass from Aquavision<sup>®</sup> achieves a perfect balance between the conventional, 100% reflective "silver" mirror and the minimally reflective glass normally required for television viewing. Perfect for every room in the home, hotel, office, everywhere that you would put a mirror or a television, you can now install both in one place. Our patented glass ensures there are absolutely no visible signs of the television when it is turned OFF. Our MirrorVision+ even works in high ambient light environments!